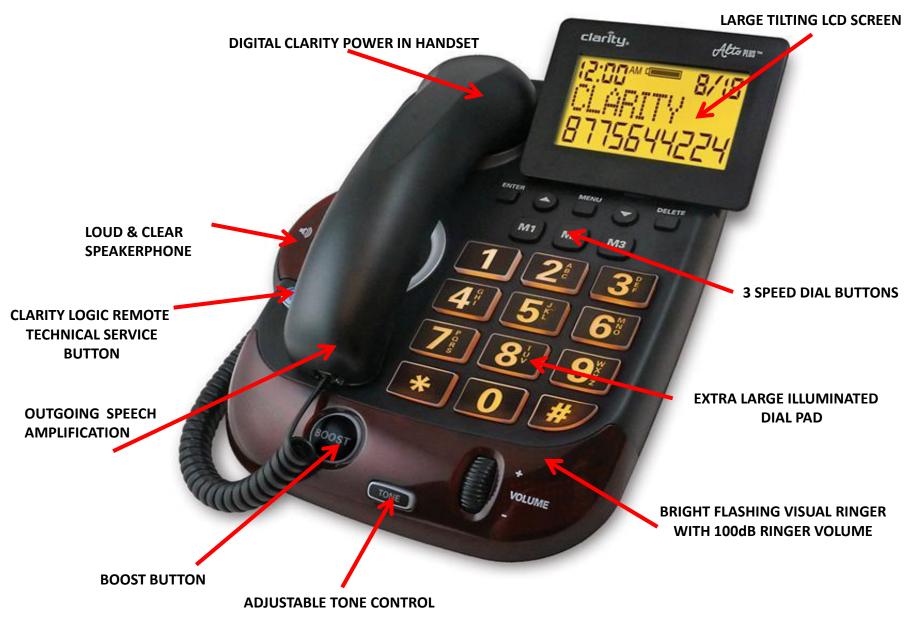

### **ALTO PLUS**

Large, tilting LCD screen is illuminated and easy-to-read

Loud and clear speakerphone for hands-free conversations

### **Volume Wheel**

- 1. Easier to operate for seniors (less dexterity needed)
- 2. More accurate control than a slider (number is shown on the screen to indicate level)
- 3. Based on State EDP feedback enhanced it with new rubberized coating.

Receiver "On Hook"

Controls ringer volume

Receiver "off hook or on a call"

Controls the gain/amplification through the handset

Speakerphone is engaged

• Controls amplification of the speakerphone

### **Boost Button**

- 1. Increases gain from 16dB to 53dB through handset
- 2. Automatically engages and lights up for ease of use when wheel is turned
- 3. Can be overridden by "BOOST Override" button located on bottom of phone

### **Tone Control**

- 1. One touch button for ease of use (less dexterity needed)
- 2. More accurate control than a slider (specific number is shown on the screen to tonal level)
- 3. Tone control works while in speakerphone mode.

### PUSH THIS BUTTON FOR TECHNICAL SUPPORT

**ClarityLogic<sup>™</sup> remote support service** 

ClarityLogic<sup>™</sup> remote diagnostic service programs and customizes the phone with the push of a button and immediately connects you with a customer service representative.