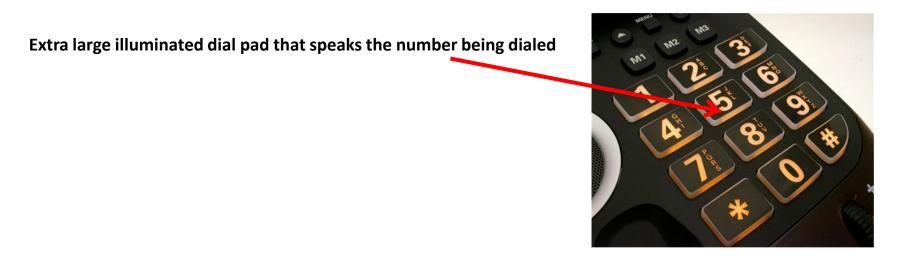

- Extra loud ringer volume (100 dBA)
- Clarity AudioCenter featuring ergonomic volume and tone control
- Built-in speakerphone
- Soft touch backlight keypad
- Ten (10) one-touch speed dial memory buttons
- <u>ClarityLogic™</u> remote diagnostic service programs your phone at the touch of a button
- Clarity Voice Assist talking keypad
- Oversized bright visual ringer
- Headset, neckloop and Bedshaker ports
- Battery backup lets you make calls when the power goes out
- TIA-1083 compliant for hearing aid compatibility

#### **Voice Assist**

- 1. Talking keypad
- 2. Talking CID True Text to Speech
  - Name is not in the phonebook it will announce whatever name is transmitted by the phone company's CID service
  - Name is in the phone book it will announce whatever that name is *(i.e. mom)*