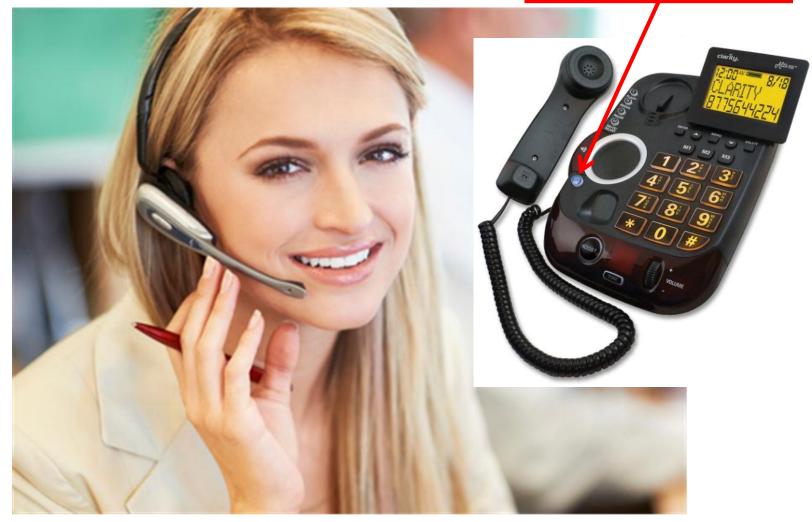

# **CLARITY LOGIC**

### PUSH THIS BUTTON FOR TECHNICAL SUPPORT

**ClarityLogic<sup>™</sup> remote support service** 

ClarityLogic<sup>™</sup> remote diagnostic service programs and customizes the phone with the push of a button and immediately connects you with a customer service representative.