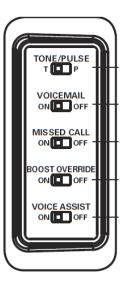

- Extra loud ringer volume (100 dBA)
- Clarity AudioCenter featuring ergonomic volume and tone control
- Built-in speakerphone
- Soft touch backlight keypad
- Ten (10) one-touch speed dial memory buttons
- <u>ClarityLogic™</u> remote diagnostic service programs your phone at the touch of a button
- Clarity Voice Assist talking keypad
- Oversized bright visual ringer
- Headset, neckloop and Bedshaker ports
- Battery backup lets you make calls when the power goes out
- TIA-1083 compliant for hearing aid compatibility