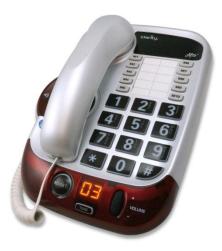

# GETTING TO KNOW THE ALTOPEARL & ALTOPLUS

**ALTOPLUS** 

### **CLARITY ALTOPEARL & ALTOPLUS SPECS**

TIA-4953 certified for mild, moderate and severe hearing loss

• Amplifies incoming sounds up to **53 decibels and outgoing** speech up to 15 decibels

• <u>Digital Clarity Power™</u> incorporates hearing aid technology for clearer call quality

- Extra loud ringer volume (100 dBA)
- Clarity AudioCenter featuring ergonomic volume and tone control
- Built-in speakerphone
- Soft touch backlight keypad
- Ten (10) one-touch speed dial memory buttons
- <u>ClarityLogic™</u> remote diagnostic service programs your phone at the touch of a button
- Clarity Voice Assist talking keypad
- Oversized bright visual ringer
- Headset, neckloop and Bedshaker ports
- Battery backup lets you make calls when the power goes out
- TIA-1083 compliant for hearing aid compatibility