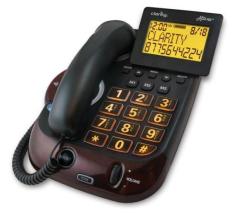

# GETTING TO KNOW THE ALTOPEARL & ALTOPLUS

**ALTOPLUS** 

### **ALTO PLUS**

Large, tilting LCD screen is illuminated and easy-to-read

Loud and clear speakerphone for hands-free conversations

### **CLARITY ALTOPEARL & ALTOPLUS SPECS**

TIA-4953 certified for mild, moderate and severe hearing loss

• Amplifies incoming sounds up to **53 decibels and outgoing** speech up to 15 decibels

• <u>Digital Clarity Power™</u> incorporates hearing aid technology for clearer call quality

- Extra loud ringer volume (100 dBA)
- Clarity AudioCenter featuring ergonomic volume and tone control
- Built-in speakerphone
- Soft touch backlight keypad
- Ten (10) one-touch speed dial memory buttons
- <u>ClarityLogic™</u> remote diagnostic service programs your phone at the touch of a button
- Clarity Voice Assist talking keypad
- Oversized bright visual ringer
- Headset, neckloop and Bedshaker ports
- Battery backup lets you make calls when the power goes out
- TIA-1083 compliant for hearing aid compatibility