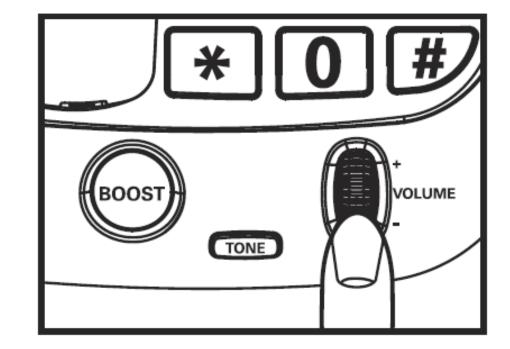

### **Volume Wheel**

- 1. Easier to operate for seniors (less dexterity needed)
- 2. More accurate control than a slider (number is shown on the screen to indicate level)
- 3. Based on State EDP feedback enhanced it with new rubberized coating.

Receiver "On Hook"

Controls ringer volume

Receiver "off hook or on a call"

Controls the gain/amplification through the handset

Speakerphone is engaged

• Controls amplification of the speakerphone

### **Boost Button**

- 1. Increases gain from 16dB to 53dB through handset
- 2. Automatically engages and lights up for ease of use when wheel is turned
- 3. Can be overridden by "BOOST Override" button located on bottom of phone

### **Tone Control**

- 1. One touch button for ease of use (less dexterity needed)
- 2. More accurate control than a slider (specific number is shown on the screen to tonal level)
- 3. Tone control works while in speakerphone mode.