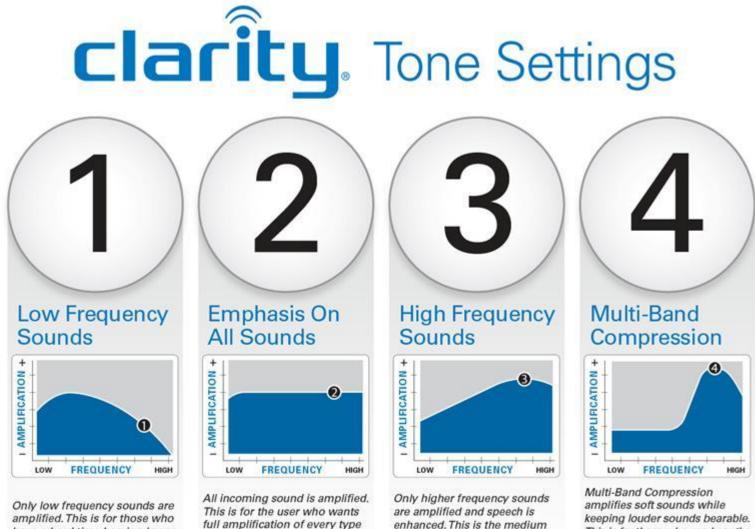

# Digital Clarity Power<sup>™</sup>

for clearer call quality -

amplified. This is for those who have a hard time hearing lower pitched sounds.

Adjustable tone control with four (4) unique settings for a customized listening experience

and four (4).

tone setting between two (2)

of sound. Hearing aid users are

recommended to use this setting.

This is for those who can hear the

words being spoken, but cannot

understand what is being said.