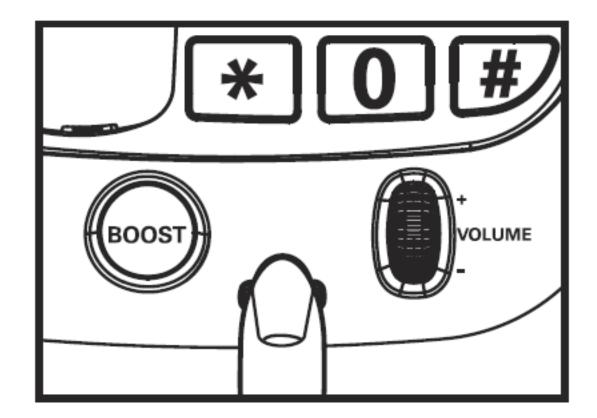

### **Volume Wheel**

- 1. Easier to operate for seniors (less dexterity needed)
- 2. More accurate control than a slider (number is shown on the screen to indicate level)
- 3. Based on State EDP feedback enhanced it with new rubberized coating.

Receiver "On Hook"

Controls ringer volume

Receiver "off hook or on a call"

Controls the gain/amplification through the handset

Speakerphone is engaged

• Controls amplification of the speakerphone

### **Boost Button**

- 1. Increases gain from 16dB to 53dB through handset
- 2. Automatically engages and lights up for ease of use when wheel is turned
- 3. Can be overridden by "BOOST Override" button located on bottom of phone

### **Tone Control**

- 1. One touch button for ease of use (less dexterity needed)
- 2. More accurate control than a slider (specific number is shown on the screen to tonal level)
- 3. Tone control works while in speakerphone mode.