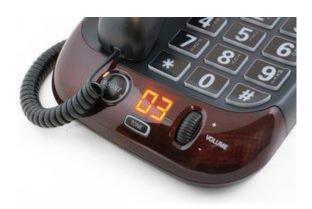

### **Volume Wheel**

- 1. Easier to operate for seniors (less dexterity needed)
- 2. More accurate control than a slider (number is shown on the screen to indicate level)
- 3. Based on State EDP feedback enhanced it with new rubberized coating.

Receiver "On Hook"

Controls ringer volume

Receiver "off hook or on a call"

Controls the gain/amplification through the handset

Speakerphone is engaged

• Controls amplification of the speakerphone

### **Boost Button**

- 1. Increases gain from 16dB to 53dB through handset
- 2. Automatically engages and lights up for ease of use when wheel is turned
- 3. Can be overridden by "BOOST Override" button located on bottom of phone

### **Tone Control**

- 1. One touch button for ease of use (less dexterity needed)
- 2. More accurate control than a slider (specific number is shown on the screen to tonal level)
- 3. Tone control works while in speakerphone mode.