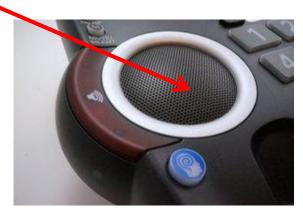

- Extra loud ringer volume (100 dBA)
- Clarity AudioCenter featuring ergonomic volume and tone control
- Built-in speakerphone
- Soft touch backlight keypad
- Ten (10) one-touch speed dial memory buttons
- <u>ClarityLogic™</u> remote diagnostic service programs your phone at the touch of a button
- Clarity Voice Assist talking keypad
- Oversized bright visual ringer
- Headset, neckloop and Bedshaker ports
- Battery backup lets you make calls when the power goes out
- TIA-1083 compliant for hearing aid compatibility

### **ALTO PLUS**

Large, tilting LCD screen is illuminated and easy-to-read

Loud and clear speakerphone for hands-free conversations