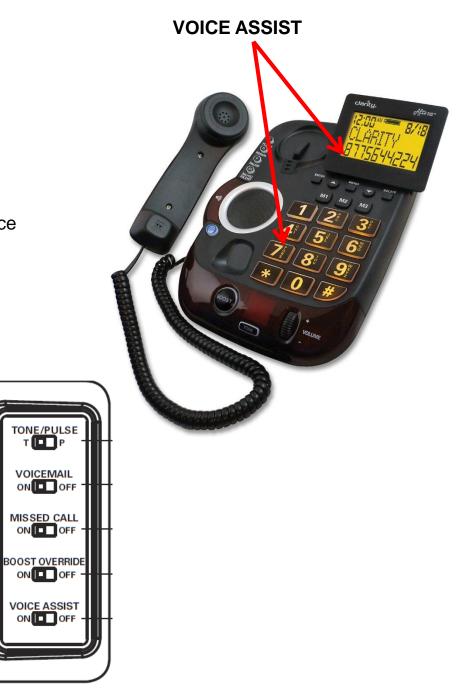

#### **Voice Assist**

- 1. Talking keypad
- 2. Talking CID True Text to Speech
  - Name is not in the phonebook it will announce whatever name is transmitted by the phone company's CID service
  - Name is in the phone book it will announce whatever that name is *(i.e. mom)*