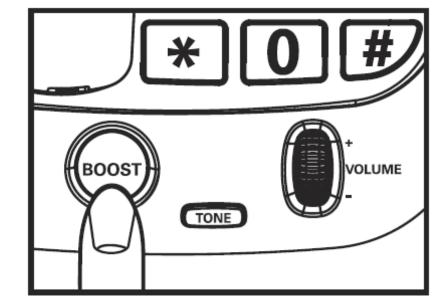

### **Volume Wheel**

- 1. Easier to operate for seniors (less dexterity needed)
- 2. More accurate control than a slider (number is shown on the screen to indicate level)
- 3. Based on State EDP feedback enhanced it with new rubberized coating.

Receiver "On Hook"

Controls ringer volume

Receiver "off hook or on a call"

Controls the gain/amplification through the handset

Speakerphone is engaged

• Controls amplification of the speakerphone

### **Boost Button**

- 1. Increases gain from 16dB to 53dB through handset
- 2. Automatically engages and lights up for ease of use when wheel is turned
- 3. Can be overridden by "BOOST Override" button located on bottom of phone

### **Tone Control**

- 1. One touch button for ease of use (less dexterity needed)
- 2. More accurate control than a slider (specific number is shown on the screen to tonal level)
- 3. Tone control works while in speakerphone mode.