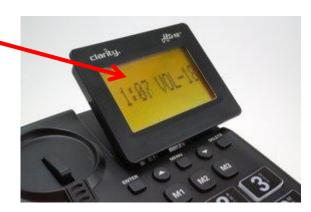

### **ALTO PLUS**

Large, tilting LCD screen is illuminated and easy-to-read

Loud and clear speakerphone for hands-free conversations