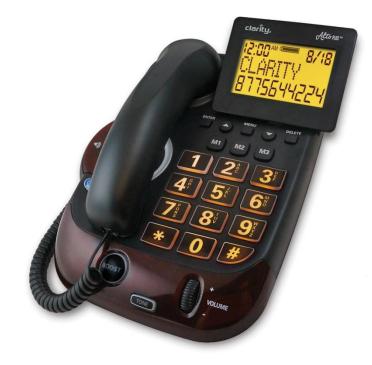

# GETTING TO KNOW THE ALTOPEARL & ALTOPLUS

**ALTOPLUS** 

### **ALTO PLUS**

Large, tilting LCD screen is illuminated and easy-to-read

Loud and clear speakerphone for hands-free conversations

### FEATURES

claritu.

Alto Mas -

- Flash
- Redial

 Pause – when in programming mode press this button to insert a 2 sec pause– (useful with automated phone systems)

• Mute/Silent -

During a call: silence your end of the conversation

#### **Voice Assist**

- 1. Talking keypad
- 2. Talking CID True Text to Speech
  - Name is not in the phonebook it will announce whatever name is transmitted by the phone company's CID service
  - Name is in the phone book it will announce whatever that name is *(i.e. mom)*