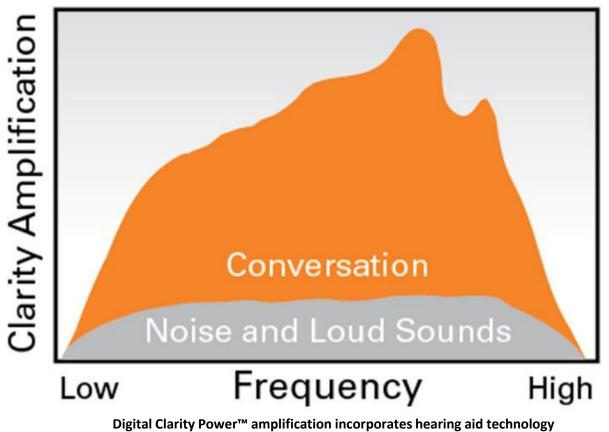

# Digital Clarity Power<sup>™</sup>

for clearer call quality -

amplified. This is for those who have a hard time hearing lower pitched sounds.

Adjustable tone control with four (4) unique settings for a customized listening experience

and four (4).

tone setting between two (2)

of sound. Hearing aid users are

recommended to use this setting.

This is for those who can hear the

words being spoken, but cannot

understand what is being said.