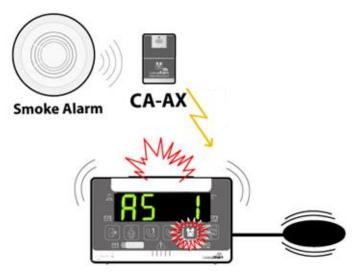

## CentralAlert™ AUDIO ALARM SENSOR,

Model <u>CA-AX</u>, <u>#CA2001</u>

This sensor detects;

the <u>alarm sounds</u> of virtually all your

audio smoke, gas, and fire alarms,

even the <u>new alarms with T3 or T4</u> type alarm sounds, and sends a wireless signal to trigger the CA-360 to alert you.

Install it next to your existing alarms for sound detection or connect it directly to your alarms for activation.