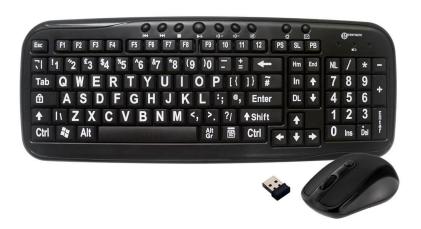

## Wireless Keyboard & Mouse

This wireless keyboard with its large white characters offers an ideal solution for those who find using a standard keyboard difficult.

- Large, bold print for visual assistance
- Wireless
- Effective distance 8-10m
- Low profile modern keyboard design
- → 103 keys enhanced Windows layout
- → Windows 7/Vista/XP/2003/200 compatible
- 9 Multimedia hot keys
- Membrane tactile switches
- Operating force 55gm
- 10 million life cycles
- AAA\*2 3 V batteries
- Mouse resolution: 1000 to 1600 DPI
- Mini receiver
- 2 AAA batteries needed